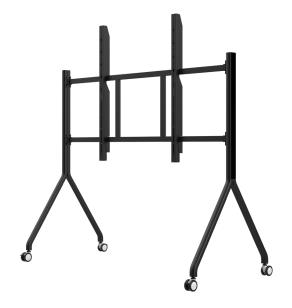

## ELEGANCE XL 110 CART

SPECIFICATIONS SKU: CBMOBEXL11

Robust but elegant, practical and stylish. This fixed-height mobile stand is suitable for the largest and heaviest of screens, such as a 110" touchscreen.

| CART DIMENSIONS               | 1849±1 x 837±1 x 1935±0.5mm                                                                  |
|-------------------------------|----------------------------------------------------------------------------------------------|
| CART WEIGHT                   | 29Kg                                                                                         |
| PACKED DIMENSIONS             | 1825 x 780 x 180 mm                                                                          |
| PACKED WEIGHT                 | 33Kg                                                                                         |
| FITS SCREEN SIZE              | 110"                                                                                         |
| VESA                          | Max 1600 x 1600 mm, Min 400 x 400 mm                                                         |
| SCREEN LOAD CAPACITY          | 210Kg                                                                                        |
| MOBILITY                      | 3" heavy-duty universal locking castors                                                      |
| FINISH, COLOUR & CONSTRUCTION | Powder coat, black, steel                                                                    |
| FEATURES                      | Stylish design with matte black finish, easily manoeuvrable with heavy-duty lockable castors |